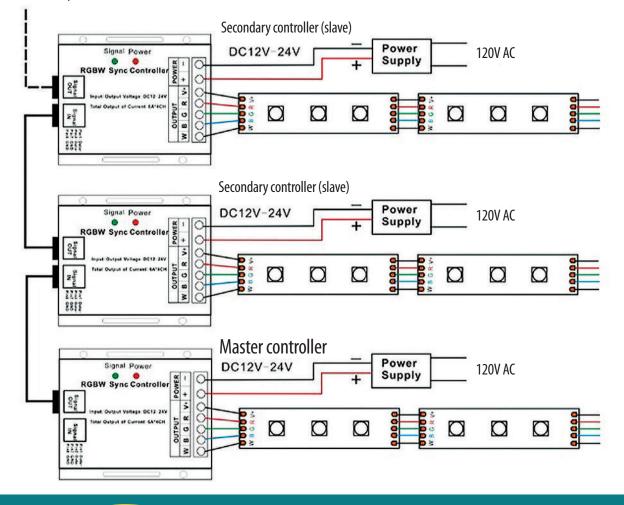

#### Summary

The RF Touch Control RGBW Controller uses the latest capacitance touch and wireless technology for easy installation and operation. It is designed to control constant voltage RGBW LED products. Multiple RGBW controllers can be connected and synchronized together in a "master-slave" functionality. Using CAT5 network cable, connect the RJ45 output port of the main controller (master controller) to the RJ45 input port of the secondary controller (slave controller). If multiple secondary controllers are needed, repeat the step above, as shown in the Wiring Diagram on page 3.

#### Application Circuit 2: Synchronization function with Network Line (RJ45)

NATIONAL SPECIALTY LIGHTING

2299 Kenmore Ave., Tonawanda, NY USA 14207 Tel: 800-527-2923 • Fax: 800-527-4358 • nslsales@nslusa.com **nslusa.com**