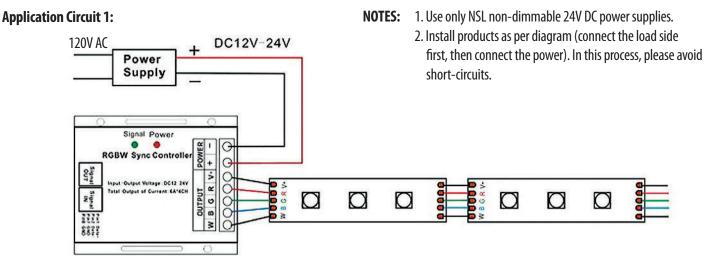

#### Summary

The RF Touch Control RGBW Controller uses the latest capacitance touch and wireless technology for easy installation and operation. It is designed to control constant voltage RGBW LED products. Multiple RGBW controllers can be connected and synchronized together in a "master-slave" functionality. Using CAT5 network cable, connect the RJ45 output port of the main controller (master controller) to the RJ45 input port of the secondary controller (slave controller). If multiple secondary controllers are needed, repeat the step above, as shown in the Wiring Diagram on page 3.

## **Safety Instructions**

- 1. Save these instructions.
- 2. Read all the instructions thoroughly before commencing assembly or installation.
- 3. For indoor use only.
- 4. This product must be installed in accordance with the applicable installation code by a person familiar with the construction and operation of the product and the hazards involved.
- 5. Use only Class 2 non-dimmable power supplies.
- 6. Turn off all electrical power before modifying lighting system in any way.

## **Typical Applications**