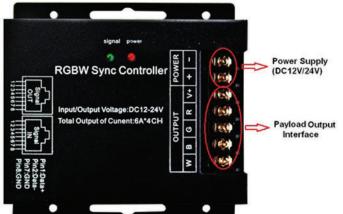

#### Summary

The RF Touch Control RGBW Controller uses the latest capacitance touch and wireless technology for easy installation and operation. It is designed to control constant voltage RGBW LED products. Multiple RGBW controllers can be connected and synchronized together in a "master-slave" functionality. Using CAT5 network cable, connect the RJ45 output port of the main controller (master controller) to the RJ45 input port of the secondary controller (slave controller). If multiple secondary controllers are needed, repeat the step above, as shown in the Wiring Diagram on page 3.

#### **Technical Parameters**

| Working temperature            | -20-60°C                          |  |
|--------------------------------|-----------------------------------|--|
| Supply voltage                 | 12V/24V DC                        |  |
| Output                         | 4 channels                        |  |
| Connecting mode                | common anode                      |  |
| External dimension             | L35%"*W31/2"*H <sup>15</sup> /16" |  |
| Packing size                   | L41/s"*W41/s"*H25/s"              |  |
| Net weight                     | 0.59lbs                           |  |
| Gross weight                   | 0.67lbs                           |  |
| Output gray                    | 256 levels (RGBW each)            |  |
| Output current                 | <6(each channel)                  |  |
| Output power                   | 12V:<288W, 24V:<576W              |  |
| Frequency of RF remote control | 433.9MHz                          |  |
| 1                              |                                   |  |