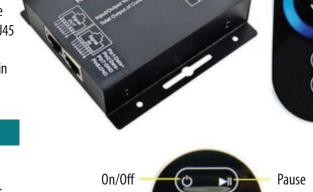

# **RF Touch Control RGBW Controller** • MODEL: LT-11S-RF

The function of each button as below:

| Name of key        | Instruction                                                         | Remarks                                                         |
|--------------------|---------------------------------------------------------------------|-----------------------------------------------------------------|
| ON/OFF             | Turn ON/OFF the LED light in any state                              |                                                                 |
| Pause              | Pause or Continue                                                   |                                                                 |
| Mode               | Will switch to next function every time you touch the key           | 21 modes in total.                                              |
| Speed/Brightness + | The Speed/Brightness will increase, every time<br>you touch the key | Adjusts speed for dynamic modes and brightness for static ones. |
| Speed/Brightness - | The Speed/Brightness will decrease, every time<br>you touch the key | Adjusts speed for dynamic modes and brightness for static ones. |
| Color Wheel        | Change to desired color                                             |                                                                 |