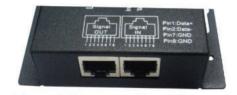

use or Continue                                                   |                                                                 |
| Mode               | Will switch to next function every time you touch the key           | 21 modes in total.                                              |
| Speed/Brightness + | The Speed/Brightness will increase, every time<br>you touch the key | Adjusts speed for dynamic modes and brightness for static ones. |
| Speed/Brightness - | The Speed/Brightness will decrease, every time<br>you touch the key | Adjusts speed for dynamic modes and brightness for static ones. |
| Color Wheel        | Change to desired color                                             |                                                                 |

## **External Dimension**





### RJ45 network cable ports



# RF Touch Control RGBW Controller • MODEL: LT-11S-RF

## **Typical Applications**



#### Application Circuit 2: Synchronization function with Network Line (RJ45)



NATIONAL SPECIALTY LIGHTING

2299 Kenmore Ave., Tonawanda, NY USA 14207 Tel: 800-527-2923 • Fax: 800-527-4358 • nslsales@nslusa.com **nslusa.com**