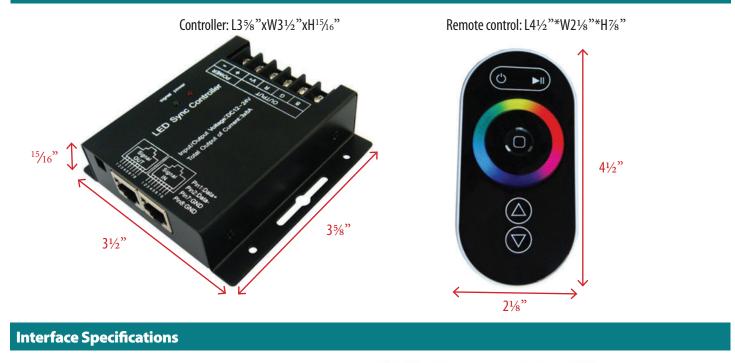

#### **Technical Parameters**

| Working temperature            | -20-60°C                          |  |
|--------------------------------|-----------------------------------|--|
| Supply voltage                 | 12V/24V DC                        |  |
| Output                         | 4 channels                        |  |
| Connecting mode                | common anode                      |  |
| External dimension             | L35%"*W31/2"*H <sup>15</sup> /16" |  |
| Packing size                   | L41/s"*W41/s"*H25/s"              |  |
| Net weight                     | 0.59lbs                           |  |
| Gross weight                   | 0.67lbs                           |  |
| Output gray                    | 256 levels (RGBW each)            |  |
| Output current                 | <6(each channel)                  |  |
| Output power                   | 12V:<288W, 24V:<576W              |  |
| Frequency of RF remote control | 433.9MHz                          |  |
| 1                              |                                   |  |

## **External Dimension**