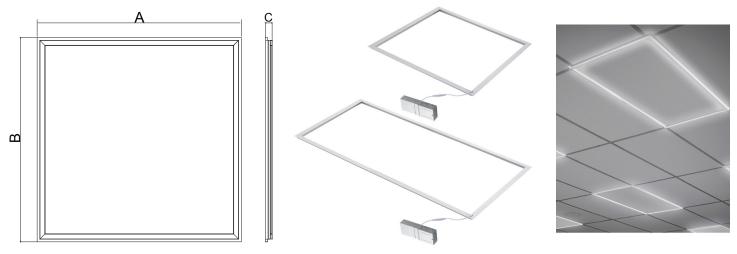

| Dimensions | Α               | В              | С            |
|------------|-----------------|----------------|--------------|
| 2x2        | 23.74" (603mm)  | 23.74" (603mm) | 0.59" (15mm) |
| 2x4        | 47.76" (1213mm) | 23.74" (603mm) | 0.59" (15mm) |