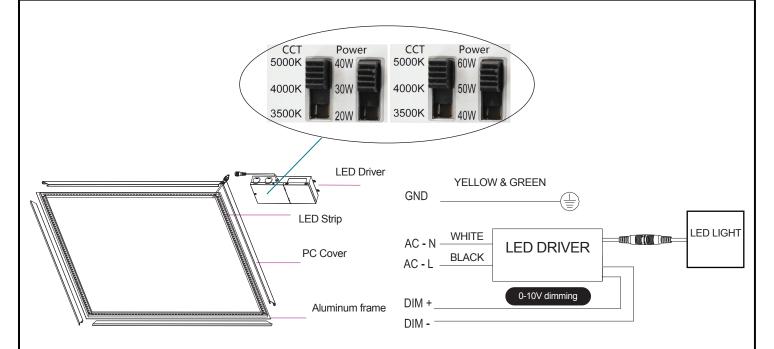

| Size | Wattage Adjustment | CCT Adjustment  |
|------|--------------------|-----------------|
| 2x2  | 20/30/40W          | 3500/4000/5000K |
| 2x4  | 40/50/60W          | 3500/4000/5000K |

### **Commercial Applications**

- Retail
- Offices
- Hallways
- Elevators
- · Banquet Halls
- Restaurants

| Specifications        |                                                             |  |  |  |
|-----------------------|-------------------------------------------------------------|--|--|--|
| Color Temperature     | 3500/4000/5000K adjustable                                  |  |  |  |
| Input Voltage         | AC100-277V                                                  |  |  |  |
| Power Consumption (W) | 2X2=20/30/40 watts adjustable 2X4=40/50/60 watts adjustable |  |  |  |
| Lumen Output          | 2X2=2200-4400LM<br>2X4=4400-6600LM                          |  |  |  |
| CRI                   | >80                                                         |  |  |  |
| LED Life              | 50,000 hours                                                |  |  |  |
| Dimmable              | 0-10V                                                       |  |  |  |
| Beam angle            | 120°                                                        |  |  |  |
| Approvals             | cETLus, DLC                                                 |  |  |  |