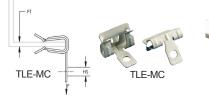

#### **OPTIONAL:**

NOTE: driver mount bracket (TLE-DM), and mounting clips (TLE-MC) are available (sold separately). Please check your local building codes, if these accessories are required.