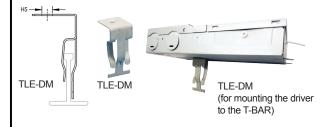

#### **OPTIONAL:**

NOTE: driver mount bracket (TLE-DM), and mounting clips (TLE-MC) are available (sold separately). Please check your local building codes, if these accessories are required.