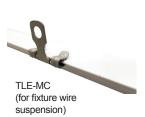

#### **OPTIONAL:**

NOTE: driver mount bracket (TLE-DM), and mounting clips (TLE-MC) are available (sold separately). Please check your local building codes, if these accessories are required.