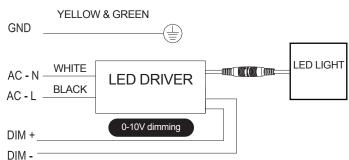

#### **Features**

- Ideal replacement for traditional flat panels and troffers
- · Non-flicker, no dark spots
- AC100-277V, 0-10V dimmable
- cETLus, DLC premium
- Ambient temperature: -20°C 45°C
- Dry locations
- 5 year limited warranty

#### **Commercial Applications**

- Retail
- Offices
- Hallways
- Elevators
- · Banquet Halls
- Restaurants

| Specifications        |                              |  |  |  |
|-----------------------|------------------------------|--|--|--|
| Color Temperature     | 3000K / 4000K                |  |  |  |
| Input Voltage         | AC100-277V                   |  |  |  |
| Power Consumption (W) | 2X2=40 Watts<br>2X4=55 Watts |  |  |  |
| Lumen Output          | 2X2=4800LM<br>2X4=6600LM     |  |  |  |
| CRI                   | >80                          |  |  |  |
| LED Life              | 50,000 hours                 |  |  |  |
| Dimmable              | 0-10V                        |  |  |  |
| Beam angle            | 120°                         |  |  |  |
| Approvals             | cETLus, DLC                  |  |  |  |