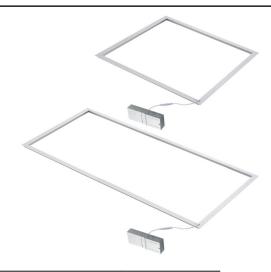

#### **OPTIONAL:**

NOTE: driver mount bracket (TLE-DM), and mounting clips (TLE-MC) are available (sold separately). Please check your local building codes, if these accessories are required.