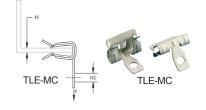

#### **OPTIONAL:**

NOTE: driver mount bracket (TLE-DM), and mounting clips (TLE-MC) are available (sold separately). Please check your local building codes, if these accessories are required.