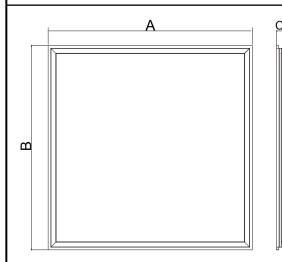

| Dimensions | Α               | В              | С            |
|------------|-----------------|----------------|--------------|
| 2x2        | 23.74" (603mm)  | 23.74" (603mm) | 0.59" (15mm) |
| 2x4        | 47.76" (1213mm) | 23.74" (603mm) | 0.59" (15mm) |