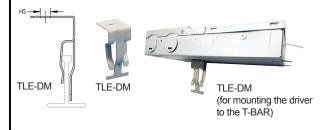

#### **OPTIONAL:**

NOTE: driver mount bracket (TLE-DM), and mounting clips (TLE-MC) are available (sold separately). Please check your local building codes, if these accessories are required.