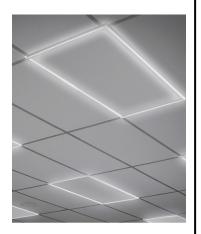

# **T-LED Edge Light**

T-LED Edge Light is an innovative solution for general and accent lighting in offices, hallways and commercial applications. Its perimeter illumination offers a unique edge lit look, replacing the traditional flat panels and troffers.

## **T-LED Edge Light**

T-LED Edge Light is an innovative solution for general and accent lighting in offices, hallways and commercial applications. Its perimeter illumination offers a unique edge lit look, replacing the traditional flat panels and troffers.