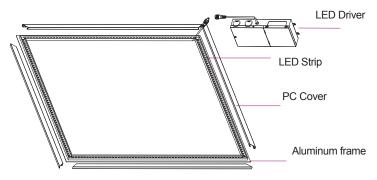

# **T-LED Edge Light**

T-LED Edge Light is an innovative solution for general and accent lighting in offices, hallways and commercial applications. Its perimeter illumination offers a unique edge lit look, replacing the traditional flat panels and troffers.

## **T-LED Edge Light**

T-LED Edge Light is an innovative solution for general and accent lighting in offices, hallways and commercial applications. Its perimeter illumination offers a unique edge lit look, replacing the traditional flat panels and troffers.