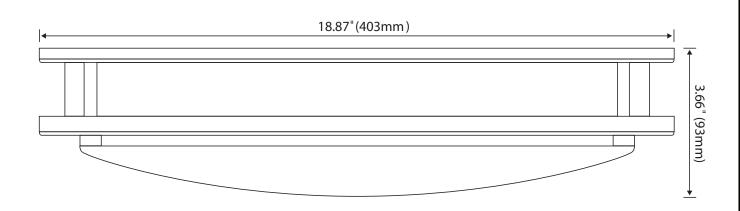

## **Ceiling Lights**

Ceiling Lights will compliment any designer look, at home or in your place of business. Typically, these fixtures will replace any existing traditional indoor ceiling fixtures, providing designer quality lightsolutions, while creating tremendous energy savings.

## **Features**

- · Elegant and energy efficient desig
- · Available in brushed nickel trim
- Suitable for damp location
- Input voltage 120VAC
- Dimmable with most ELV dimmers
- 50,000 hours life
- cETLus listed
- Easy installation
- · Maintenance free
- Even light distribution
- 5 year warranty