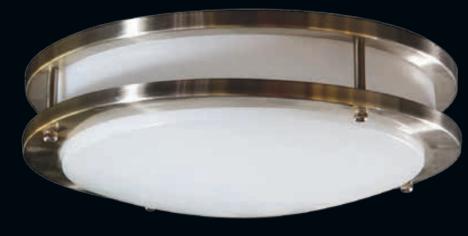

# **CEILING LIGHTS**

NSL Ceiling Lights will compliment any designer look, at home or in your place of business. Typically, these fixtures will replace any existing traditional indoor ceiling fixtures, providing designer quality light solutions, while creating tremendous energy savings.

#### **Features**

- Elegant and energy efficient design
- Available in brushed nickel trim
- Suitable for damp location
- ✓ Input voltage 120VAC
- Dimmable with most standard dimmers
- √ 50,000 hours life
- cETLus listed
- Contains no mercury
- Easy installation
- Maintenance free
- Even light distribution