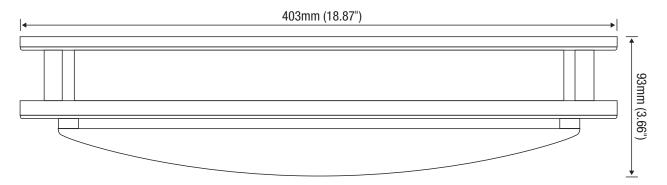

ng fixtures, providing designer quality light solutions, while creating tremendous energy savings.

#### **Features**

- Elegant and energy efficient design
- Available in brushed nickel trim
- Suitable for damp location
- ✓ Input voltage 120VAC
- Dimmable with most standard dimmers
- √ 50,000 hours life
- cETLus listed
- Contains no mercury
- Easy installation
- Maintenance free
- Even light distribution

### **Applications**

- Kitchens
- Lobbies
- ✓ Hallways
- Banquet halls
- Retail
- Restaurants











## Designer Look for Home or Business

### **SPECIFICATIONS**

| Input Voltage | Light Output | CRI | Material      | Warranty |
|---------------|--------------|-----|---------------|----------|
| 120VAC        | 1875 LM      | ≥80 | Metal/Acrylic | 5 Years  |



### **DIMENSIONS**