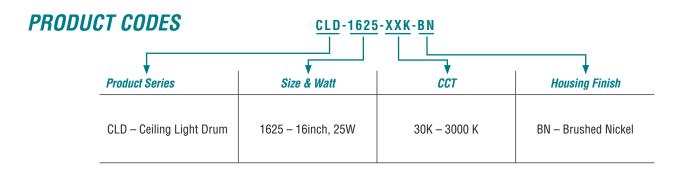

aditional indoor ceiling fixtures, providing designer quality light solutions, while creating tremendous energy savings.

#### **Features**

- Elegant and energy efficient design
- Available in brushed nickel trim
- Suitable for damp location
- ✓ Input voltage 120VAC
- Dimmable with most standard dimmers
- √ 50,000 hours life
- cETLus listed
- Contains no mercury
- Easy installation
- Maintenance free
- Even light distribution

### **Applications**

- Kitchens
- Lobbies
- ✓ Hallways
- Banquet halls
- Retail
- Restaurants











## Designer Look for Home or Business

### **SPECIFICATIONS**

| Input Voltage | Light Output | CRI | Material      | Warranty |
|---------------|--------------|-----|---------------|----------|
| 120VAC        | 1875 LM      | ≥80 | Metal/Acrylic | 5 Years  |



### **DIMENSIONS**