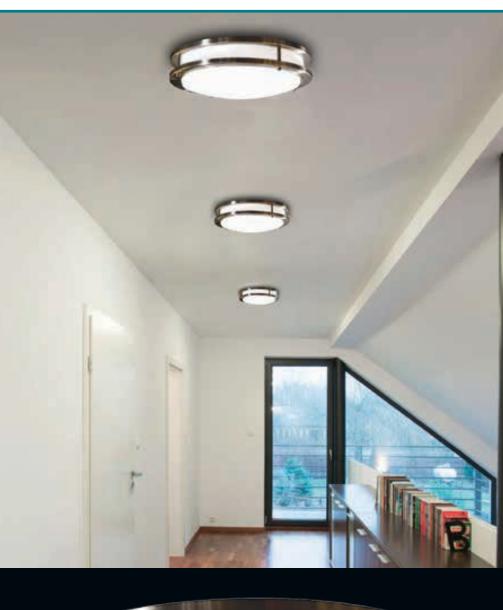

# **CEILING LIGHTS**

NSL Ceiling Lights will compliment any designer look, at home or in your place of business. Typically, these fixtures will replace any existing traditional indoor ceiling fixtures, providing designer quality light solutions, while creating tremendous energy savings.

### **Applications**

- Kitchens
- Lobbies
- ✓ Hallways
- Banquet halls
- Retail
- Restaurants

## Designer Look for Home or Business