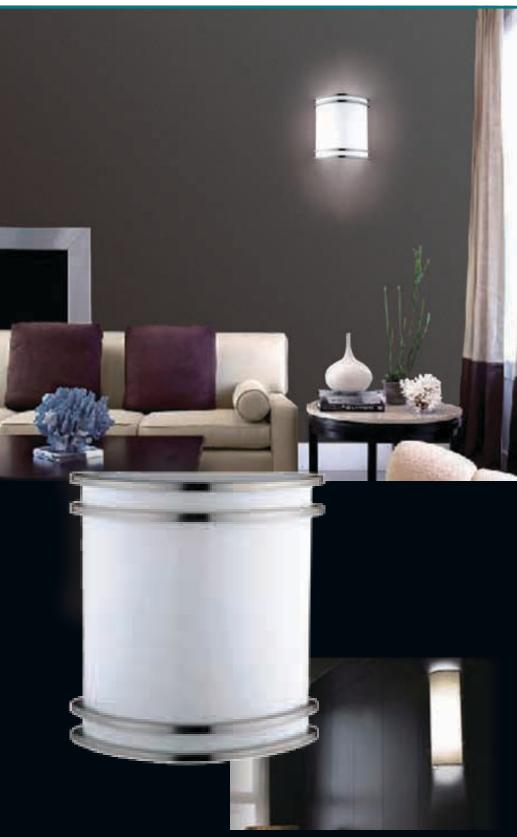

## **DECORATIVE WALL SCONCES**

Beautifully designed, elegant and a great addition to any decor, the NSL Wall Sconces will compliment any designer look. Available in 15W, these fixtures can replace any existing indoor accent lighting, creating tremendous energy savings, at an extremely affordable price.

#### **Features**

- Elegant and energy efficient design
- Brushed nickel trim finish
- 50,000 hours life
- Suitable for damp location
- Available in 15W
- cETLus listed
- Easy installation
- Maintenance free
- Even light distribution

### **Applications**

- Hallways
- Lobbies
- Banquet halls
- Retail
- Restaurants

## Beautifully Designed & Elegant