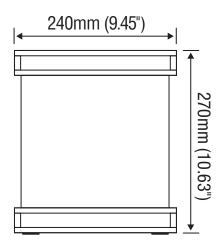

# PRODUCT CODES - - -XXK-BN Product Series Watt CCT Housing Finish WSL - Wall Sconce Light 15 – 15W 30K – 3000 K BN – Brushed Nickel

**DIMENSIONS** 