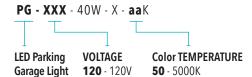

### **PRODUCT CODES**

| Electrical            | 40 W / 100-277V AC, 50/60Hz                  |
|-----------------------|----------------------------------------------|
| Working Voltage       | 34-40V DC                                    |
| Power Efficiency      | 90%                                          |
| LEDs                  | Epistar SMD2835 (0.5W)                       |
| Number of LEDs        | 120                                          |
| Lumen Output          | 5082 lumens                                  |
| Luminous Efficacy     | 127 LM/W                                     |
| THD                   | ≤20%                                         |
| PF                    | ≥0.9                                         |
| CRI                   | > 80                                         |
| Color Temperature     | 5000K                                        |
| Viewing Angle         | 160°                                         |
| Housing               | Aluminum + PC                                |
| Housing Color         | White                                        |
| Cover                 | Striped lens                                 |
| Operating Temperature | -20°C-45°C                                   |
| Operating Humidity    | 20-90 RH                                     |
| Storage Temperature   | -30°C-80°C                                   |
| Storage Humidity      | 10-95 RH                                     |
| Application           | Indoor / Outdoor                             |
| Dimensions            | 8.94" x 8.94" x 4.53" (227mm x 227mm x 115mm |
| Approvals             | cULus listed, rated for wet locations (IP65) |