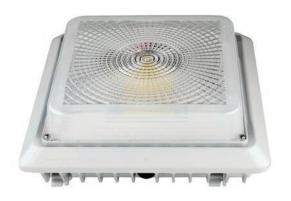

# LED Parking Garage Light

The LED Parking Garage Light delivers a bright, uniform illumination for improved visibility and safety in parking garages, gas stations, and warehouses.