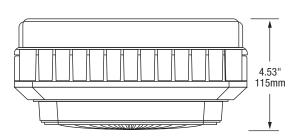

### **PRODUCT CODES**

| Electrical            | 40 W / 100-277V AC, 50/60Hz                  |
|-----------------------|----------------------------------------------|
| Working Voltage       | 34-40V DC                                    |
| Power Efficiency      | 90%                                          |
| LEDs                  | Epistar SMD2835 (0.5W)                       |
| Number of LEDs        | 120                                          |
| Lumen Output          | 5082 lumens                                  |
| Luminous Efficacy     | 127 LM/W                                     |
| THD                   | ≤20%                                         |
| PF                    | ≥0.9                                         |
| CRI                   | > 80                                         |
| Color Temperature     | 5000K                                        |
| Viewing Angle         | 160°                                         |
| Housing               | Aluminum + PC                                |
| Housing Color         | White                                        |
| Cover                 | Striped lens                                 |
| Operating Temperature | -20°C-45°C                                   |
| Operating Humidity    | 20-90 RH                                     |
| Storage Temperature   | -30°C-80°C                                   |
| Storage Humidity      | 10-95 RH                                     |
| Application           | Indoor / Outdoor                             |
| Dimensions            | 8.94" x 8.94" x 4.53" (227mm x 227mm x 115mm |
| Approvals             | cULus listed, rated for wet locations (IP65) |

## Dimensions