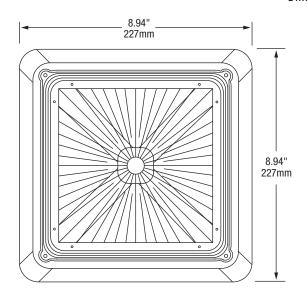

### **PRODUCT CODES**

| Electrical            | 40 W / 100-277V AC, 50/60Hz                  |
|-----------------------|----------------------------------------------|
| Working Voltage       | 34-40V DC                                    |
| Power Efficiency      | 90%                                          |
| LEDs                  | Epistar SMD2835 (0.5W)                       |
| Number of LEDs        | 120                                          |
| Lumen Output          | 5082 lumens                                  |
| Luminous Efficacy     | 127 LM/W                                     |
| THD                   | ≤20%                                         |
| PF                    | ≥0.9                                         |
| CRI                   | > 80                                         |
| Color Temperature     | 5000K                                        |
| Viewing Angle         | 160°                                         |
| Housing               | Aluminum + PC                                |
| Housing Color         | White                                        |
| Cover                 | Striped lens                                 |
| Operating Temperature | -20°C-45°C                                   |
| Operating Humidity    | 20-90 RH                                     |
| Storage Temperature   | -30°C-80°C                                   |
| Storage Humidity      | 10-95 RH                                     |
| Application           | Indoor / Outdoor                             |
| Dimensions            | 8.94" x 8.94" x 4.53" (227mm x 227mm x 115mm |
| Approvals             | cULus listed, rated for wet locations (IP65) |

## Dimensions