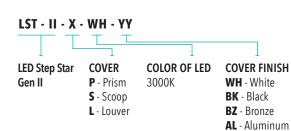

|
| Color Temperature | 3000K +/-200                                                                  |
| CRI               | ≥ 80                                                                          |
| LED Colors        | White                                                                         |
| Cover Finish      | White, Black, Bronze, and Aluminum                                            |
| Can Finish        | Powder Coated White                                                           |
| Lens              | Frosted Tempered Glass                                                        |
| Approvals         | cETLus listed for wall, ceiling, wet and IC locations                         |

## **PRODUCT CODES**



#### REPLACEMENT KIT LST-II-KIT

#### CONCRETE CAP **SL-CC**

Concrete cap for concrete pour installations

NOTE: For outdoor installations, a 1/2" strain relief cord connector is recommended





Concrete Cap for concrete pour installations

#### Product Code: SL-CC

IMPORTANT: It is recommended that you use National Specialty Lighting's Concrete Cap for concrete pour installations. These caps assist in providing a proper reveal for flush mount of fixture cover after concrete is dry.