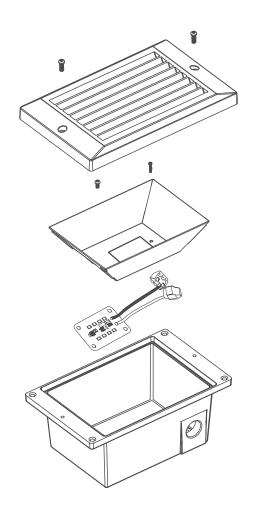

|
| LED Colors        | White                                                                         |
| Cover Finish      | White, Black, Bronze, and Aluminum                                            |
| Can Finish        | Powder Coated White                                                           |
| Lens              | Frosted Tempered Glass                                                        |
| Approvals         | cETLus listed for wall, ceiling, wet and IC locations                         |

## **PRODUCT CODES**



#### REPLACEMENT KIT LST-II-KIT

#### CONCRETE CAP **SL-CC**

Concrete cap for concrete pour installations

NOTE: For outdoor installations, a 1/2" strain relief cord connector is recommended





Concrete Cap for concrete pour installations

#### Product Code: SL-CC

IMPORTANT: It is recommended that you use National Specialty Lighting's Concrete Cap for concrete pour installations. These caps assist in providing a proper reveal for flush mount of fixture cover after concrete is dry.