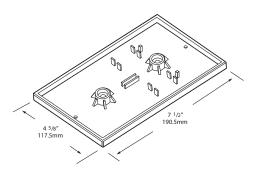

## SPECIFICATIONS

| Electrical        | 120V AC, 5.2W                                                                 |
|-------------------|-------------------------------------------------------------------------------|
| Wiring Options    | 120V AC hardwire – can be daisy chained up to<br>150 fixtures per 15A circuit |
| LED Life          | 40,000 hours                                                                  |
| Lumen Output      | 468LM                                                                         |
| Color Temperature | 3000K +/-200                                                                  |
| CRI               | ≥ 80                                                                          |
| LED Colors        | White                                                                         |
| Cover Finish      | White, Black, Bronze, and Aluminum                                            |
| Can Finish        | Powder Coated White                                                           |
| Lens              | Frosted Tempered Glass                                                        |
| Approvals         | cETLus listed for wall, ceiling, wet and IC locations                         |