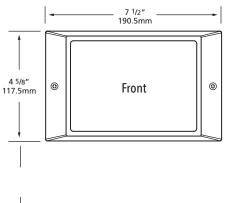

#### CONCRETE CAP **SL-CC**

Concrete cap for concrete pour installations

NOTE: For outdoor installations, a 1/2" strain relief cord connector is recommended

Concrete Cap for concrete pour installations

#### Product Code: SL-CC

IMPORTANT: It is recommended that you use National Specialty Lighting's Concrete Cap for concrete pour installations. These caps assist in providing a proper reveal for flush mount of fixture cover after concrete is dry.