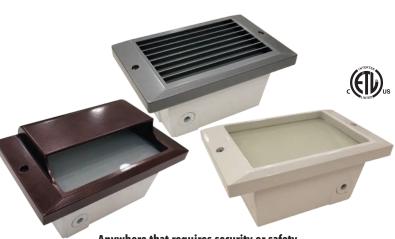

# LED Step Star

LED Step Star provides a safe, attractive and affordable way to light stairs, hallways and aisleways. LED Step Star is a highly effective and energy efficient recessed fixture suitable for indoor and outdoor use. LED Step Stars are made of cast aluminum for strength and corrosion protection and are suitable for concrete pour installations.

Anywhere that requires security or safety lighting in an aesthetically pleasing manner!

## APPLICATIONS

- Interior stairs
- Exterior stairs
- Aisles
- Hallways
- Paths
- Emergency lighting
- Theaters
- Public areas
- Patios
- Decks