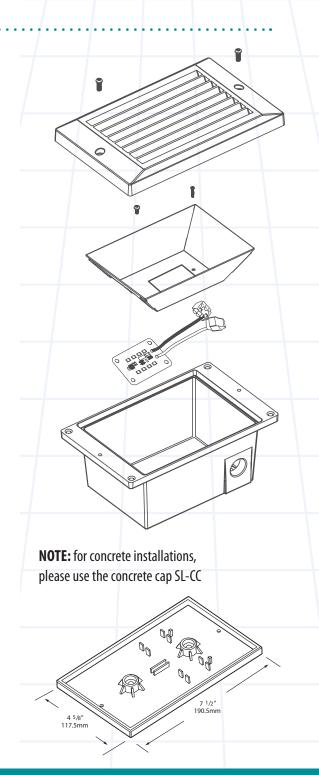

# LED Step Star Gen II

HIGHER LUMEN OUTPUT
UPGRADED TO 8 LED CHIP MODULES
REPLACEABLE LED MODULE KITS AVAILABLE

LED Step Star provides a safe, attractive and affordable way to light stairs, hallways and aisleways. LED Step Star is a highly effective and energy efficient recessed fixture suitable for indoor and outdoor use. LED Step Stars are made of cast aluminum for strength and corrosion protection and are suitable for concrete pour installations.

# **Specifications**

|                       | LED Step Star – Gen II                                   |
|-----------------------|----------------------------------------------------------|
| Product Code          | LST-II-X-WH-YY                                           |
| LED Color             | White (3000K +/-200)                                     |
| Input Voltage         | 120V AC                                                  |
| Power Consumption (W) | 5.2 Watts                                                |
| Lumen Output          | 468LM                                                    |
| Can Finish            | Powder Coated White                                      |
| Color Rendering Index | ≥ 80                                                     |
| Life Span (hours)     | 40,000                                                   |
| Lens                  | Frosted Tempered Glass                                   |
| Wiring Options        | Can be daisy chained up to 150 fixtures                  |
| Approvals             | cETLus listed for wall, ceiling, wet<br>and IC locations |

<sup>†</sup> X = Cover option: L (Louver); P (Prism); S (Scoop)
\* YY = Finish Color: WH (White); BK (Black); AL (Aluminum); BZ (Bronze)