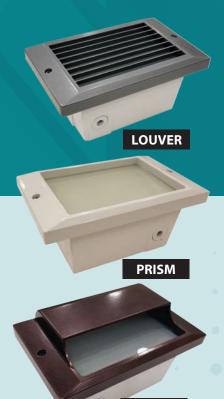

#### **Finish**

**SCOOP** 

- Powder Coated White
- Bronze
- Brushed Aluminum
- Black

<sup>†</sup> X = Cover option: L (Louver); P (Prism); S (Scoop)
\* YY = Finish Color: WH (White); BK (Black); AL (Aluminum); BZ (Bronze)