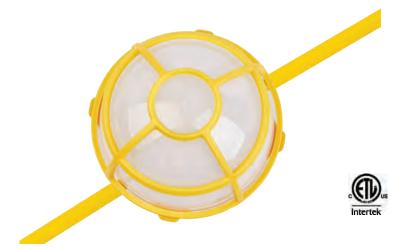

## LED String Work Light

 $5 \times 12$  watts LED fixtures in a 50FT string to illuminate your construction site, shop, garage or warehouse with portable, efficient lighting.

## **FEATURES**

• Length: 50ft

• Lumen output: 7500LM

• Wet locations

• LED color: 5000K

• 60 Watts per string

• Up to 10 LED String Work Lights per 120V AC tap

• Wire guard around each fixture

• Carabiner clip on each fixture

• 5 year limited warranty

| Electrical        | AC120V, 60W, 50-60Hz       |
|-------------------|----------------------------|
| CRI               | >80                        |
| ED Lifetime       | 50,000 hrs.                |
| ССТ               | 5000K                      |
| Lumen (lm)        | 7,500                      |
| Luminous Efficacy | 112.5 LM/W                 |
| Appearance Size   | 4.4"W x 3"H (112mm x 78mm) |
| Approvals         | cETLus                     |