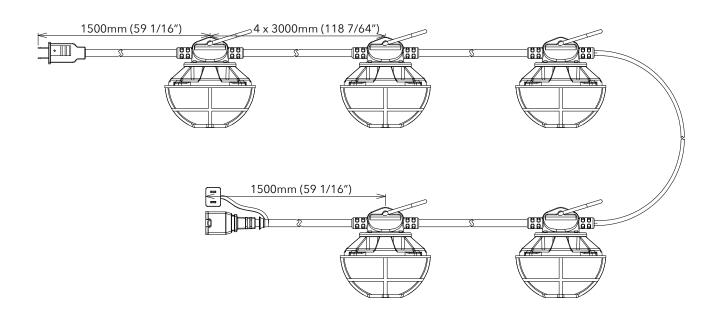

## LED String Work Light

 $5 \times 12$  watts LED fixtures in a 50FT string to illuminate your construction site, shop, garage or warehouse with portable, efficient lighting.

## **FEATURES**

• Length: 50ft

• Lumen output: 7500LM

• Wet locations

• LED color: 5000K

• 60 Watts per string

• Up to 10 LED String Work Lights per 120V AC tap

• Wire guard around each fixture