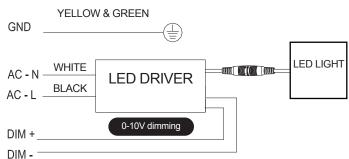

### **Commercial Applications**

- Retail
- Offices
- Hallways
- Elevators
- · Banquet Halls
- Restaurants

| Specifications        |                              |  |  |  |
|-----------------------|------------------------------|--|--|--|
| Color Temperature     | 3000K / 4000K                |  |  |  |
| Input Voltage         | AC100-277V                   |  |  |  |
| Power Consumption (W) | 2X2=40 Watts<br>2X4=55 Watts |  |  |  |
| Lumen Output          | 2X2=4800LM<br>2X4=6600LM     |  |  |  |
| CRI                   | >80                          |  |  |  |
| LED Life              | 50,000 hours                 |  |  |  |
| Dimmable              | 0-10V                        |  |  |  |
| Beam angle            | 120°                         |  |  |  |
| Approvals             | cETLus, DLC                  |  |  |  |