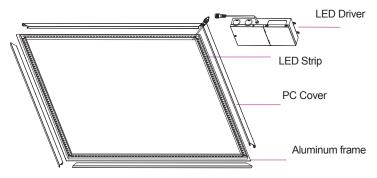

# **T-LED Edge Light**

T-LED Edge Light is an innovative solution for general and accent lighting in offices, hallways and commercial applications. Its perimeter illumination offers a unique edge lit look, replacing the traditional flat panels and troffers.

## **T-LED Edge Light**

T-LED Edge Light is an innovative solution for general and accent lighting in offices, hallways and commercial applications. Its perimeter illumination offers a unique edge lit look, replacing the traditional flat panels and troffers.