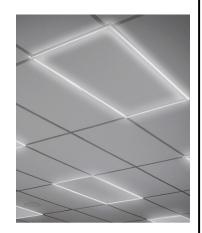

# **T-LED Edge Light**

T-LED Edge Light is an innovative solution for general and accent lighting in offices, hallways and commercial applications. Its perimeter illumination offers a unique edge lit look, replacing the traditional flat panels and troffers.

## **T-LED Edge Light**

T-LED Edge Light is an innovative solution for general and accent lighting in offices, hallways and commercial applications. Its perimeter illumination offers a unique edge lit look, replacing the traditional flat panels and troffers.