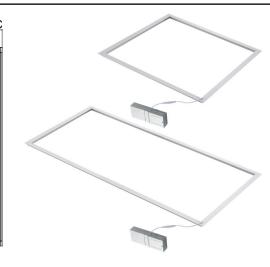

# **T-LED Edge Light**

T-LED Edge Light is an innovative solution for general and accent lighting in offices, hallways and commercial applications. Its perimeter illumination offers a unique edge lit look, replacing the traditional flat panels and troffers.

## **T-LED Edge Light**

T-LED Edge Light is an innovative solution for general and accent lighting in offices, hallways and commercial applications. Its perimeter illumination offers a unique edge lit look, replacing the traditional flat panels and troffers.