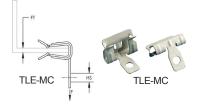

#### **OPTIONAL:**

NOTE: driver mount bracket (TLE-DM), and mounting clips (TLE-MC) are available (sold separately). Please check your local building codes, if these accessories are required.