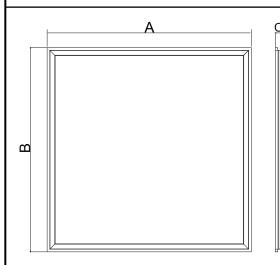

| Dimensions | Α               | В              | С            |
|------------|-----------------|----------------|--------------|
| 2x2        | 23.74" (603mm)  | 23.74" (603mm) | 0.59" (15mm) |
| 2x4        | 47.76" (1213mm) | 23.74" (603mm) | 0.59" (15mm) |