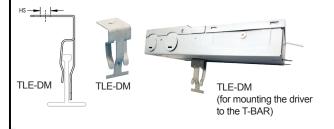

#### **OPTIONAL:**

NOTE: driver mount bracket (TLE-DM), and mounting clips (TLE-MC) are available (sold separately). Please check your local building codes, if these accessories are required.