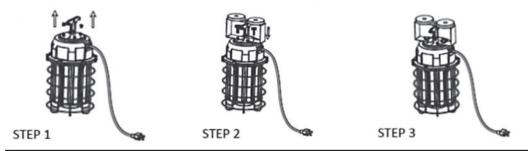

#### **Magnet Mount Installation Method**

- Locate the two rubber plugs from the top side of the LED Work Light and remove them.
- Align the holes of the magnetic bracket with the exposed holes of the LED Work Light (where you removed the two rubber plugs) and secure magnetic bracket onto the light using the provided screws.
- Using the magnetic bracket, attach the LED Work Light to suitable metal surface.