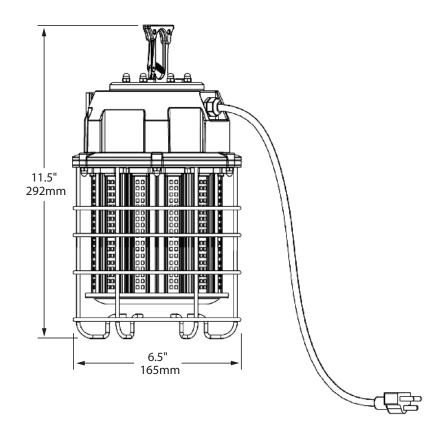

### **Installation Options**

The LED Work Light includes a cord for plugging into 100-277VAC receptacles. Optionally, it can be mounted to:

- Floor Stand
- · Magnetic Mounting Bracket
- Tripod

These accessories are available separately. In addition, the LED Work Light can be interconnected using the integrated receptacle, connecting a maximum of nine (9) units.