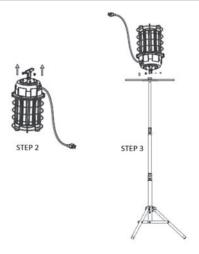

#### **Tripod Installation Method**

- Ensure the Tripod legs are extended fully and stands on the ground stable before mounting the LED Work Light onto it.
- Locate the two rubber plugs from the top side of the LED Work Light and remove them.
- Align the holes of the mounting plate of the Tripod with the exposed holes of the LED Work Light (where you removed the two rubber plugs) and secure the light using the provided screws.