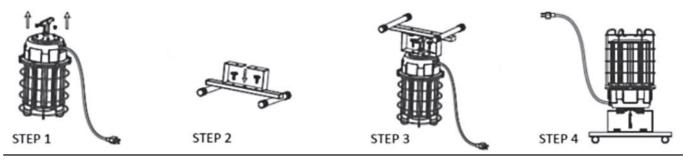

#### Floor Mount Installation Method

- Assemble the floor stand first by attaching the connection bracket onto the H-shaped bracket.
- Locate the two rubber plugs from the top side of the LED Work Light and remove them.
- 3. Align the holes of the H-shaped bracket with the exposed holes of the LED Work Light (where you removed the two rubber plugs) and secure the H-shaped bracket onto the light using the provided screws.
- 4. Stand the LED Work Light upwards using the floor stand.