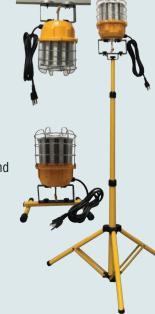

## **Features**

- Spring Loaded Hook
- 10ft power cord with plug
- Lumen output: 12,500LM
- Built-in hidden socket
- Stainless steel guard
- LED color: 5000K
- Up to 7 LED Work Lights per 120V AC tap
- Damp locations
- 5 year limited warranty
- · Optional Tripod, floor mount and magnet mount accessories