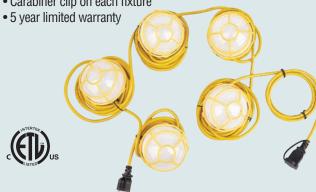

## **Features**

- Length: 50ft
- Lumen output: 7500LM
- Wet locations
- LED color: 5000K
- 60 Watts per string
- Up to 10 LED String Work Lights per 120V AC tap
- · Wire guard around each fixture
- Carabiner clip on each fixture