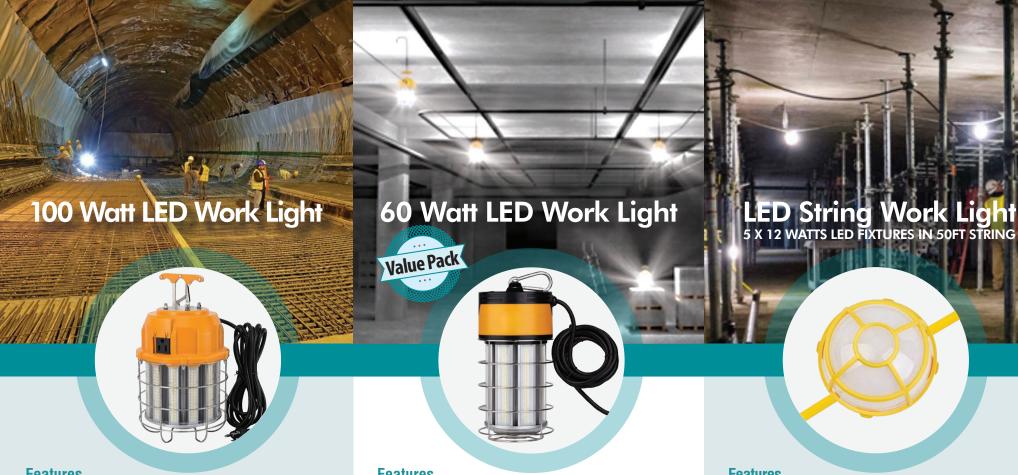

## **Specifications**

|                      | 100W LED Work<br>Light               | 60W LED Work<br>Light              | LED String Work<br>Light      |
|----------------------|--------------------------------------|------------------------------------|-------------------------------|
| Product<br>Code      | LWL-100W-50                          | LWL-60W-50                         | SWL-60W-50                    |
| Electrical           | AC100–277V,<br>100W, 50–60Hz         | AC120V, 60W,<br>50–60Hz            | AC120V, 60W,<br>50–60Hz       |
| Life Span            | 50,000 hours                         | 50,000 hours                       | 50,000 hours                  |
| Lumen<br>Output      | 12,500 lumens                        | 7,200 lumens                       | 7,500 lumens                  |
| Luminous<br>Efficacy | 125 LM/W                             | 120 LM/W                           | 112.5 LM/W                    |
| CRI                  | >80                                  | >80                                | >80                           |
| CCT                  | 5000 K                               | 5000 K                             | 5000 K                        |
| Dimensions           | 6.5"W x 11.5"H<br>(165mm x<br>292mm) | 5.12"W x 10.4"H<br>(130mm x 265mm) | 4.4"W x 3"H<br>(112mm x 78mm) |
| Approvals            | cULus, DLC                           | cETLus                             | cETLus                        |

## **Features**

- Spring Loaded Hook
- 10ft power cord with plug
- Lumen output: 12,500LM
- Built-in hidden socket
- Stainless steel guard
- LED color: 5000K
- Up to 7 LED Work Lights per 120V AC tap
- Damp locations
- 5 year limited warranty
- · Optional Tripod, floor mount and magnet mount accessories

## **Features**

- 5ft power cord with plug
- Lumen output: 7200LM
- Built-in hidden socket
- Up to 10 LED Work Lights per 120V AC tap
- · Stainless steel guard
- LED color: 5000K
- Damp locations
- 5 year limited warranty
- · Optional Tripod, floor mount and magnet mount accessories

## **Features**

- Length: 50ft
- Lumen output: 7500LM
- Wet locations
- LED color: 5000K
- 60 Watts per string
- Up to 10 LED String Work Lights per 120V AC tap
- · Wire guard around each fixture
- Carabiner clip on each fixture