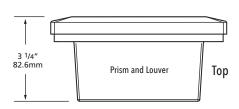

#### **APPLICATIONS**

- Interior stairs
- Exterior stairs
- Aisles
- Hallways
- Paths
- · Emergency lighting
- Theaters
- Public areas
- Patios
- Decks

| Electrical                                   | 120V AC, 18W                                                                                                                                            |
|----------------------------------------------|---------------------------------------------------------------------------------------------------------------------------------------------------------|
| Wiring Options                               | 120V AC hardwire – can be daisy chained up to 66 fixtures per 15A circuit                                                                               |
| LED Life                                     | 10,000 hours                                                                                                                                            |
| Color Temperature                            | 2750K                                                                                                                                                   |
| Replacement Lamp                             | 12V, 18W, product code XTL-BULB                                                                                                                         |
| Cover Finish                                 | Powder Coated White, Bronze, Black,<br>Brushed Aluminum                                                                                                 |
| Can Finish                                   | Powder Coated White                                                                                                                                     |
| Construction                                 | Cover and can cast aluminum                                                                                                                             |
| Lens                                         | Frosted Tempered Glass                                                                                                                                  |
| Cover Dimensions<br>Scoop<br>Prism<br>Louver | 7 1/2" x 4 5/8" x 1 1/2" (190.5 x 117.5 x 38.1mm)<br>7 1/2" x 4 5/8" x 3/4" (190.5 x 117.5 x 19.1mm)<br>7 1/2" x 4 5/8" x 3/4" (190.5 x 117.5 x 19.1mm) |
| Can Dimensions<br>Scoop<br>Prism<br>Louver   | 5 1/2" x 4" x 2 1/2" (139.7 x 101.5 x 63.5mm)<br>5 1/2" x 4" x 2 1/2" (139.7 x 101.5 x 63.5mm)<br>5 1/2" x 4" x 2 1/2" (139.7 x 101.5 x 63.5mm)         |
| Approvals                                    | cETLus listed for wall, ceiling, wet and IC locations                                                                                                   |