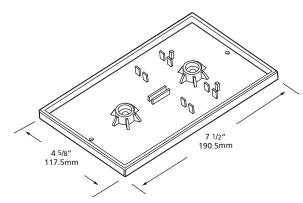

#### **APPLICATIONS**

- Interior stairs
- Exterior stairs
- Aisles
- Hallways
- Paths
- · Emergency lighting
- Theaters
- Public areas
- Patios
- Decks

| Electrical                                   | 120V AC, 18W                                                                                                                                            |
|----------------------------------------------|---------------------------------------------------------------------------------------------------------------------------------------------------------|
| Wiring Options                               | 120V AC hardwire – can be daisy chained up to 66 fixtures per 15A circuit                                                                               |
| LED Life                                     | 10,000 hours                                                                                                                                            |
| Color Temperature                            | 2750K                                                                                                                                                   |
| Replacement Lamp                             | 12V, 18W, product code XTL-BULB                                                                                                                         |
| Cover Finish                                 | Powder Coated White, Bronze, Black,<br>Brushed Aluminum                                                                                                 |
| Can Finish                                   | Powder Coated White                                                                                                                                     |
| Construction                                 | Cover and can cast aluminum                                                                                                                             |
| Lens                                         | Frosted Tempered Glass                                                                                                                                  |
| Cover Dimensions<br>Scoop<br>Prism<br>Louver | 7 1/2" x 4 5/8" x 1 1/2" (190.5 x 117.5 x 38.1mm)<br>7 1/2" x 4 5/8" x 3/4" (190.5 x 117.5 x 19.1mm)<br>7 1/2" x 4 5/8" x 3/4" (190.5 x 117.5 x 19.1mm) |
| Can Dimensions<br>Scoop<br>Prism<br>Louver   | 5 1/2" x 4" x 2 1/2" (139.7 x 101.5 x 63.5mm)<br>5 1/2" x 4" x 2 1/2" (139.7 x 101.5 x 63.5mm)<br>5 1/2" x 4" x 2 1/2" (139.7 x 101.5 x 63.5mm)         |
| Approvals                                    | cETLus listed for wall, ceiling, wet and IC locations                                                                                                   |