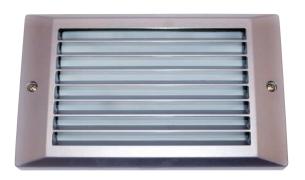

# **Xenon Step Light**

Xenon Step Light provides a safe, attractive and affordable way to light stairs, hallways and aisleways. Xenon Step Light (XSL) comes with an 18 watt xenon lamp. Xenon Step Light is made of die cast aluminum and comes with integral 12 volt transformer and housing for easy installation into walls of any construction.

#### **PRODUCT CODES**

L - Louver

**BZ** - Bronze **AL** - Aluminum CONCRETE CAP

SL-CC

Concrete cap for concrete pour installations

NOTE: For outdoor installations, a 1/2" strain relief cord connector is recommended.