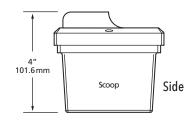

#### **APPLICATIONS**

- Interior stairs
- Exterior stairs
- Aisles
- Hallways
- Paths
- · Emergency lighting
- Theaters
- Public areas
- Patios
- Decks

| Electrical                                   | 120V AC, 18W                                                                                                                                            |
|----------------------------------------------|---------------------------------------------------------------------------------------------------------------------------------------------------------|
| Wiring Options                               | 120V AC hardwire – can be daisy chained up to 66 fixtures per 15A circuit                                                                               |
| LED Life                                     | 10,000 hours                                                                                                                                            |
| Color Temperature                            | 2750K                                                                                                                                                   |
| Replacement Lamp                             | 12V, 18W, product code XTL-BULB                                                                                                                         |
| Cover Finish                                 | Powder Coated White, Bronze, Black,<br>Brushed Aluminum                                                                                                 |
| Can Finish                                   | Powder Coated White                                                                                                                                     |
| Construction                                 | Cover and can cast aluminum                                                                                                                             |
| Lens                                         | Frosted Tempered Glass                                                                                                                                  |
| Cover Dimensions<br>Scoop<br>Prism<br>Louver | 7 1/2" x 4 5/8" x 1 1/2" (190.5 x 117.5 x 38.1mm)<br>7 1/2" x 4 5/8" x 3/4" (190.5 x 117.5 x 19.1mm)<br>7 1/2" x 4 5/8" x 3/4" (190.5 x 117.5 x 19.1mm) |
| Can Dimensions<br>Scoop<br>Prism<br>Louver   | 5 1/2" x 4" x 2 1/2" (139.7 x 101.5 x 63.5mm)<br>5 1/2" x 4" x 2 1/2" (139.7 x 101.5 x 63.5mm)<br>5 1/2" x 4" x 2 1/2" (139.7 x 101.5 x 63.5mm)         |
| Approvals                                    | cETLus listed for wall, ceiling, wet and IC locations                                                                                                   |