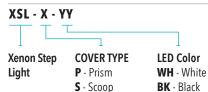

#### **PRODUCT CODES**

L - Louver

**BZ** - Bronze **AL** - Aluminum CONCRETE CAP

SL-CC

Concrete cap for concrete pour installations

NOTE: For outdoor installations, a 1/2" strain relief cord connector is recommended.