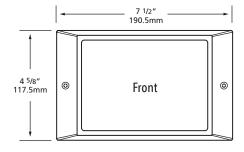

#### **APPLICATIONS**

- Interior stairs
- Exterior stairs
- Aisles
- Hallways
- Paths
- · Emergency lighting
- Theaters
- Public areas
- Patios
- Decks

| Electrical                                   | 120V AC, 18W                                                                                                                                            |
|----------------------------------------------|---------------------------------------------------------------------------------------------------------------------------------------------------------|
| Wiring Options                               | 120V AC hardwire – can be daisy chained up to 66 fixtures per 15A circuit                                                                               |
| LED Life                                     | 10,000 hours                                                                                                                                            |
| Color Temperature                            | 2750K                                                                                                                                                   |
| Replacement Lamp                             | 12V, 18W, product code XTL-BULB                                                                                                                         |
| Cover Finish                                 | Powder Coated White, Bronze, Black,<br>Brushed Aluminum                                                                                                 |
| Can Finish                                   | Powder Coated White                                                                                                                                     |
| Construction                                 | Cover and can cast aluminum                                                                                                                             |
| Lens                                         | Frosted Tempered Glass                                                                                                                                  |
| Cover Dimensions<br>Scoop<br>Prism<br>Louver | 7 1/2" x 4 5/8" x 1 1/2" (190.5 x 117.5 x 38.1mm)<br>7 1/2" x 4 5/8" x 3/4" (190.5 x 117.5 x 19.1mm)<br>7 1/2" x 4 5/8" x 3/4" (190.5 x 117.5 x 19.1mm) |
| Can Dimensions<br>Scoop<br>Prism<br>Louver   | 5 1/2" x 4" x 2 1/2" (139.7 x 101.5 x 63.5mm)<br>5 1/2" x 4" x 2 1/2" (139.7 x 101.5 x 63.5mm)<br>5 1/2" x 4" x 2 1/2" (139.7 x 101.5 x 63.5mm)         |
| Approvals                                    | cETLus listed for wall, ceiling, wet and IC locations                                                                                                   |