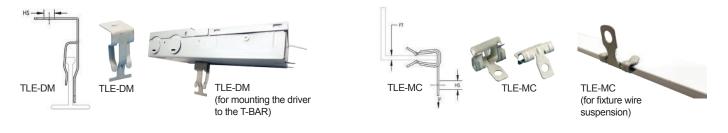

#### **OPTIONAL:**

**NOTE:** driver mount bracket (TLE-DM), and mounting clips (TLE-MC) are available (sold separately). Please check your local building codes, if these accessories are required.