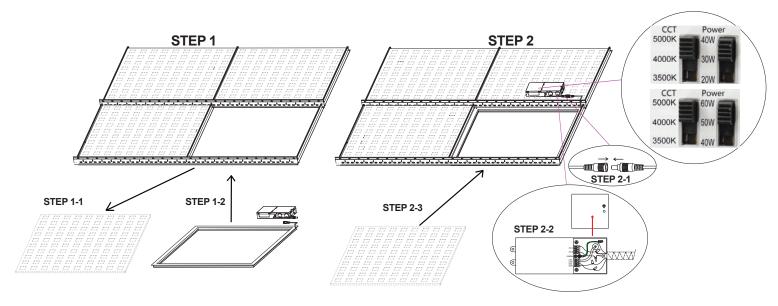

## **⚠** WARNING

Turn power OFF from electrical panel before installation or maintenance.

- 1.1 Remove the ceiling tile.
- 1.2 Place the T-LED Edge Light on the T-Bar carefully.
- 2.1 Place the driver on the adjacent tile, and connect the fixture to the driver using the quick connect. Adjust desired wattage and CCT using the selector switches.
- 2.2 Bring the incoming 120V AC to the driver: Black wire to AC-L connector, White wire to AC-N connector, and Green wire to green wire of the fixture. Replace the driver cover.
- 2.3 Replace the ceiling tile.