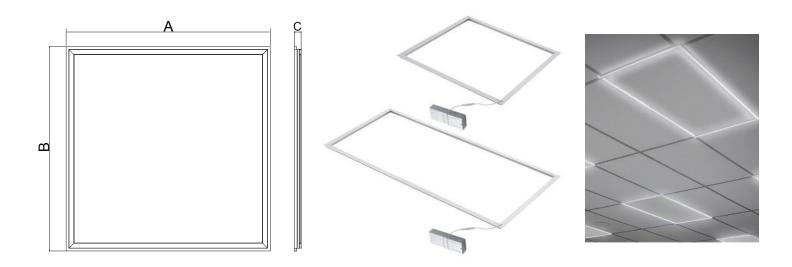

### **FIXTURE INSTALLATION**

T-LED Edge Light CCT

TLE-2X2-K40-3050 TLE-2X4-K60-3050

Important: Read all instructions in order to ensure safety and proper installation.

| Dimensions | Α               | В                         | С              |  |
|------------|-----------------|---------------------------|----------------|--|
| 2x2        | 23.74" (603mm)  | 23.74" (603mm)            | 0.59" (15mm)   |  |
| 2x4        | 47.76" (1213mm) | 23.74" (603mm)            | 0.59" (15mm)   |  |
|            | Wattage Adjusti | ment CCT                  | CCT Adjustment |  |
| 2x2        | 20/30/40W       | 3500/                     | 4000/5000K     |  |
| 2x4        | 40/50/60W       | 40/50/60W 3500/4000/5000K |                |  |