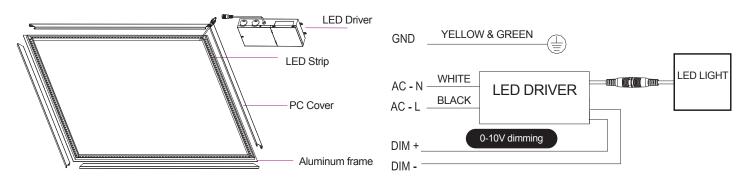

## **⚠** WARNING

Turn power OFF from electrical panel before installation or maintenance.

- 1.1 Remove the ceiling tile.
- 1.2 Place the T-LED Edge Light on the T-Bar carefully.
- 2.1 Place the driver on the adjacent tile, and connect the fixture to the driver using the quick connect. Adjust desired wattage and CCT using the selector switches.
- 2.2 Bring the incoming 120V AC to the driver: Black wire to AC-L connector, White wire to AC-N connector, and Green wire to green wire of the fixture. Replace the driver cover.
- 2.3 Replace the ceiling tile.

NOTE: the installation of these units should be carried out only by a licensed electrician.

**CAUTION:** Products should be installed in accordance with these instructions, current electrical codes and/or the current Canadian Electrical Code (CEC), or National Electrical Code (NEC).