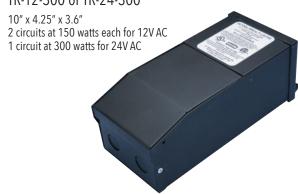

## **Transformers - Magnetic**

ETL listed indoor and outdoor

### TR-12-150 10" x 3.1" x 3"



# TR-12-240 10" x 4.25" x 3.6" 1 circuit at 240 watts for 12V AC

#### TR-12-300 or TR-24-300





#### TR-24-600





- All transformer and LED driver dimensions are Length x Width x Height
- All transformer dimensions are of enclosure including mounting flanges and
- NOTE: • All transformers should be totally enclosed, and must
- All LED drivers, dimmers and transformers carry a two year warranty

### **Transformers - Electronic**

UL listed as a component ("RU" Marking).







Check your fixture listing for acceptability. All connections must be made per fixture listing and NEC. 120V AC input/11.6V AC output.

### TE-12-80





### **Transformers - Electronic**

ETL listed as a stand alone power supply ("ETL" Marking).

## TECLT-12-60 6.5" x 1.5" x 1.5" Class 2, 1 circuit at 60 watts, for 11.7V AC

Each transformer is enclosed in a painted steel enclosure with 1/2" knockouts for