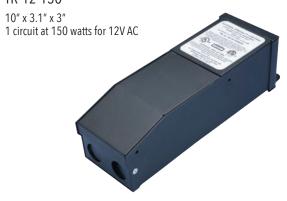

## **Transformers - Magnetic**

ETL listed indoor and outdoor

### TR-12-150 10" x 3.1" x 3"



# TR-12-240 10" x 4.25" x 3.6" 1 circuit at 240 watts for 12V AC

#### TR-12-300 or TR-24-300





#### TR-24-600





- All transformer and LED driver dimensions are Length x Width x Height
- All transformer dimensions are of enclosure including mounting flanges and
- NOTE: • All transformers should be totally enclosed, and must
- All LED drivers, dimmers and transformers carry a two year warranty

### **Transformers - Electronic**

UL listed as a component ("RU" Marking).







Check your fixture listing for acceptability. All connections must be made per fixture listing and NEC. 120V AC input/11.6V AC output.

### TE-12-80





### **Transformers - Electronic**

ETL listed as a stand alone power supply ("ETL" Marking).

## TECLT-12-60 6.5" x 1.5" x 1.5" Class 2, 1 circuit at 60 watts