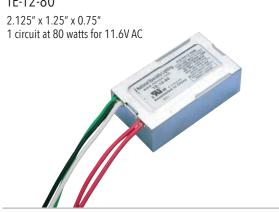

## **Transformers - Magnetic**

ETL listed indoor and outdoor

### TR-12-150 10" x 3.1" x 3"



# TR-12-240 10" x 4.25" x 3.6" 1 circuit at 240 watts for 12V AC

#### TR-12-300 or TR-24-300





#### TR-24-600





- All transformer and LED driver dimensions are Length x Width x Height
- All transformer dimensions are of enclosure including mounting flanges and
- NOTE: • All transformers should be totally enclosed, and must
- All LED drivers, dimmers and transformers carry a two year warranty

### **Transformers - Electronic**

UL listed as a component ("RU" Marking).







Check your fixture listing for acceptability. All connections must be made per fixture listing and NEC. 120V AC input/11.6V AC output.

### TE-12-80





### **Transformers - Electronic**

ETL listed as a stand alone power supply ("ETL" Marking).

## TECLT-12-60 6.5" x 1.5" x 1.5" Class 2, 1 circuit at 60 watts, for 11.7V AC

Each transformer is enclosed in a painted steel enclosure with 1/2" knockouts for the incoming 120V AC and the 11.7V AC output.

### TECLT-12-150