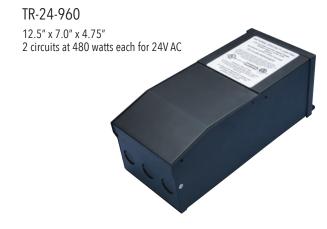

#### TR-24-600

- All transformer and LED driver dimensions are Length x Width x Height
- All transformer dimensions are of enclosure including mounting flanges and
- NOTE: • All transformers should be totally enclosed, and must
- All LED drivers, dimmers and transformers carry a two year warranty