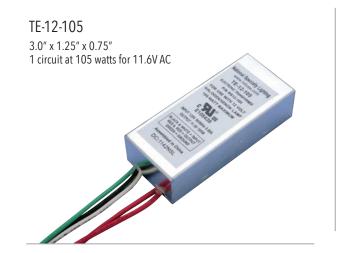

## **Transformers - Magnetic**

ETL listed indoor and outdoor

### TR-12-150 10" x 3.1" x 3"



# TR-12-240 10" x 4.25" x 3.6" 1 circuit at 240 watts for 12V AC

#### TR-12-300 or TR-24-300





#### TR-24-600





- All transformer and LED driver dimensions are Length x Width x Height
- All transformer dimensions are of enclosure including mounting flanges and
- NOTE: • All transformers should be totally enclosed, and must
- All LED drivers, dimmers and transformers carry a two year warranty

### **Transformers - Electronic**

UL listed as a component ("RU" Marking).







Check your fixture listing for acceptability. All connections must be made per fixture listing and NEC. 120V AC input/11.6V AC output.

### TE-12-80





### **Transformers - Electronic**

ETL listed as a stand alone power supply ("ETL" Marking).

## TECLT-12-60 6.5" x 1.5" x 1.5" Class 2, 1 circuit at 60 watts, for 11.7V AC

Each transformer is enclosed in a painted steel enclosure with 1/2" knockouts for the incoming 120V AC and the 11.7V AC output.

### TECLT-12-150