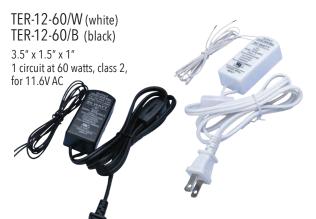

### **Transformers - Electronic**

UL listed as a component ("RU" Marking).

Check your fixture listing for acceptability. All connections must be made per fixture listing and NEC. 120V AC input/11.6V AC output.