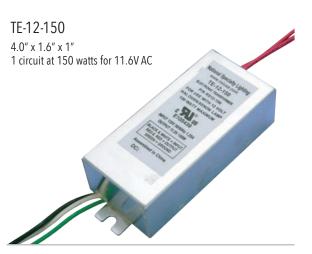

## **Transformers - Magnetic**

ETL listed indoor and outdoor

### TR-12-150 10" x 3.1" x 3"



# TR-12-240 10" x 4.25" x 3.6" 1 circuit at 240 watts for 12V AC

#### TR-12-300 or TR-24-300





#### TR-24-600





- All transformer and LED driver dimensions are Length x Width x Height
- All transformer dimensions are of enclosure including mounting flanges and
- NOTE: • All transformers should be totally enclosed, and must
- All LED drivers, dimmers and transformers carry a two year warranty

### **Transformers - Electronic**

UL listed as a component ("RU" Marking).







Check your fixture listing for acceptability. All connections must be made per fixture listing and NEC. 120V AC input/11.6V AC output.

### TE-12-80





### **Transformers - Electronic**

ETL listed as a stand alone power supply ("ETL" Marking).

## TECLT-12-60 6.5" x 1.5" x 1.5" Class 2, 1 circuit at 60 watts, for 11.7V AC

Each transformer is enclosed in a painted steel enclosure with 1/2" knockouts for the incoming 120V AC and the 11.7V AC output.

### TECLT-12-150