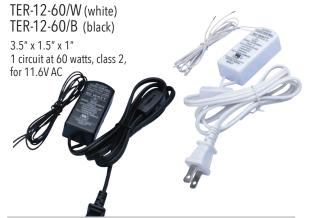

### **Transformers - Electronic**

UL listed as a component ("RU" Marking).

Check your fixture listing for acceptability. All connections must be made per fixture listing and NEC. 120V AC input/11.6V AC output.