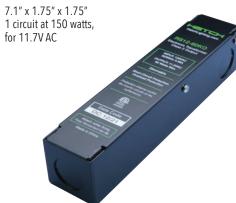

## TECLT-12-60 6.5" x 1.5" x 1.5" Class 2, 1 circuit at 60 watts, for 11.7V AC

Each transformer is enclosed in a painted steel enclosure with 1/2" knockouts for the incoming 120V AC and the 11.7V AC output.