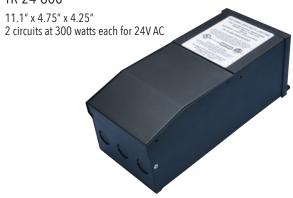

#### TR-24-600

- All transformer and LED driver dimensions are Length x Width x Height
- All transformer dimensions are of enclosure including mounting flanges and
- NOTE: • All transformers should be totally enclosed, and must
- All LED drivers, dimmers and transformers carry a two year warranty