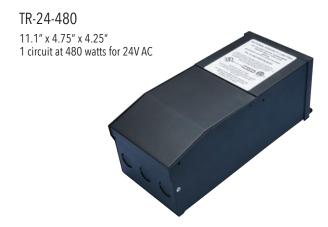

#### TR-24-600

- All transformer and LED driver dimensions are Length x Width x Height
- All transformer dimensions are of enclosure including mounting flanges and
- NOTE: • All transformers should be totally enclosed, and must
- All LED drivers, dimmers and transformers carry a two year warranty