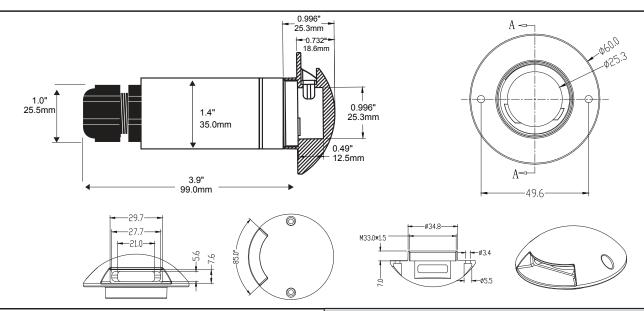

## **Features**

- Dimmable with dimmable power supply
- Long life 50,000 hours
- Low power consumption 3 watts per fixture
- Safe 12 volt, Class 2 power supply (not included)
- Up to 30 fixtures per power supply
- cETLus listed for in-wall, in-floor, outdoor wet, and outdoor burial applications
- Fits in any 1.5" diameter hole, 4" long
- 3 year limited warranty

| Specifications                                                                                                                                                                                               |                                                                             |  |  |
|--------------------------------------------------------------------------------------------------------------------------------------------------------------------------------------------------------------|-----------------------------------------------------------------------------|--|--|
| Voltage                                                                                                                                                                                                      | 12V DC                                                                      |  |  |
| Power Consumption                                                                                                                                                                                            | 3 Watts                                                                     |  |  |
| Average LED Life                                                                                                                                                                                             | 50,000 hours                                                                |  |  |
| LED Colors                                                                                                                                                                                                   | Cool White 98 lumens @ 5500K<br>Warm White 95 lumens @ 2700K                |  |  |
| Cover Finish                                                                                                                                                                                                 | Stainless Steel                                                             |  |  |
| Barrel Finish                                                                                                                                                                                                | Stainless Steel                                                             |  |  |
| LED Type                                                                                                                                                                                                     | ype 5050                                                                    |  |  |
| Lens                                                                                                                                                                                                         | Clear Tempered Glass                                                        |  |  |
| Wiring Options Our largest driver can power up to 18 LED Disc Lights wired parallel or "Daisey chained" together. NOTE: Use LW-18G-CL2 for all in-wall applications, LW-18G-BUR for all burial applications. |                                                                             |  |  |
| Approval                                                                                                                                                                                                     | cETLus listed and labeled for wet, IC, wall and direct burial applications. |  |  |