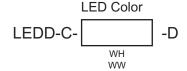

| Clear Tempered Glass                                                        |  |  |
| Wiring Options Our largest driver can power up to 18 LED Disc Lights wired parallel or "Daisey chained" together. NOTE: Use LW-18G-CL2 for all in-wall applications, LW-18G-BUR for all burial applications. |                                                                             |  |  |
| Approval                                                                                                                                                                                                     | cETLus listed and labeled for wet, IC, wall and direct burial applications. |  |  |

## Ordering Code:



## **Accessories:**

### **LEDD-CF**

LED Disc concrete form for concrete pour applications. Fits over most 3/4" conduit junction boxes.

#### **Drivers:**

Dimmable (Indoor/Outdoor)

TRE12L20DC

Max. recommended load 18W or 6 LEDD Min. recommended load 8W or 3 LEDD

TRE12L60DC

Max. recommended load 54W or 18 LEDD Min. recommended load 8W or 3 LEDD

#### Non-Dimmable

LEDDR-12-60W Indoor/Outdoor driver 60W hardwire Max. 18 LEDD

| Project | Туре    |  |
|---------|---------|--|
| Date    | Contact |  |
|         |         |  |

VSL

NATIONAL SPECIALTY LIGHTING

Notes