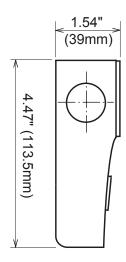

| Specifications    |                                                                                               |  |
|-------------------|-----------------------------------------------------------------------------------------------|--|
| Voltage           | 120V AC                                                                                       |  |
| Power Consumption | 9.5"=5W, 17.5"=10W, 26"=15W, 34.5"=20W, 43"=25W                                               |  |
| LED Life          | 50,000 hours                                                                                  |  |
| Color Temperature | 3000K/4000K/5000K                                                                             |  |
| Lumen Output      | 9.5"=310LM<br>17.5"=650LM<br>26"=1000LM<br>34.5"=1300LM<br>43"=1500LM                         |  |
| CRI               | 90+                                                                                           |  |
| Lens              | Frosted Glass                                                                                 |  |
| Dimming           | <b>Dimming</b> Dimmable with most ELV dimmers. Continuous dimming with a 5%–10 dimming range. |  |
| Finish Color      | BK - Black<br>BZ - Bronze<br>AL - Aluminum<br>WH - White                                      |  |
| Approval          | cETLus, Energy Star                                                                           |  |