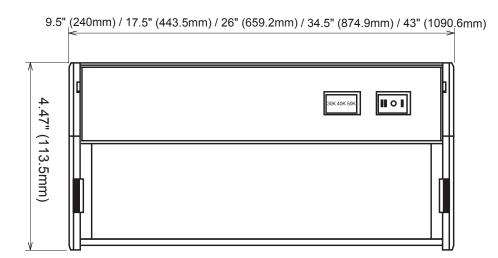

| Specifications    |                                                                                               |  |
|-------------------|-----------------------------------------------------------------------------------------------|--|
| Voltage           | 120V AC                                                                                       |  |
| Power Consumption | 9.5"=5W, 17.5"=10W, 26"=15W, 34.5"=20W, 43"=25W                                               |  |
| LED Life          | 50,000 hours                                                                                  |  |
| Color Temperature | 3000K/4000K/5000K                                                                             |  |
| Lumen Output      | 9.5"=310LM<br>17.5"=650LM<br>26"=1000LM<br>34.5"=1300LM<br>43"=1500LM                         |  |
| CRI               | 90+                                                                                           |  |
| Lens              | Frosted Glass                                                                                 |  |
| Dimming           | <b>Dimming</b> Dimmable with most ELV dimmers. Continuous dimming with a 5%–10 dimming range. |  |
| Finish Color      | BK - Black<br>BZ - Bronze<br>AL - Aluminum<br>WH - White                                      |  |
| Approval          | cETLus, Energy Star                                                                           |  |