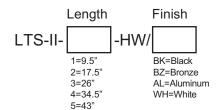

| Specifications    |                                                                                               |  |
|-------------------|-----------------------------------------------------------------------------------------------|--|
| Voltage           | 120V AC                                                                                       |  |
| Power Consumption | 9.5"=5W, 17.5"=10W, 26"=15W, 34.5"=20W, 43"=25W                                               |  |
| LED Life          | 50,000 hours                                                                                  |  |
| Color Temperature | 3000K/4000K/5000K                                                                             |  |
| Lumen Output      | 9.5"=310LM<br>17.5"=650LM<br>26"=1000LM<br>34.5"=1300LM<br>43"=1500LM                         |  |
| CRI               | 90+                                                                                           |  |
| Lens              | Frosted Glass                                                                                 |  |
| Dimming           | <b>Dimming</b> Dimmable with most ELV dimmers. Continuous dimming with a 5%–10 dimming range. |  |
| Finish Color      | BK - Black<br>BZ - Bronze<br>AL - Aluminum<br>WH - White                                      |  |
| Approval          | cETLus, Energy Star                                                                           |  |

## **Ordering Code:**

| Project |   | Туре    |  |
|---------|---|---------|--|
| Date    |   | Contact |  |
| Notes   | • |         |  |