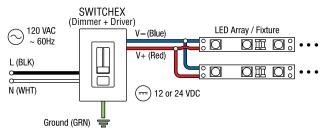

| 12VDC           | 24VDC          |
| Wattage         | 60W             | 100W           |
| Connection Type | Hardwire        |                |
| Mounting        | Single-Gang Box |                |
| Certification   | UL Listed 2108  |                |

3 switch plate faces included - Glossy Dark Brown, Glossy Light Almond, Glossy White. Glossy Black option sold separately. Electrical box not included.



#### THE DRIVER IS INSIDE

SWITCHEX<sup>®</sup> is all you need between your line voltage and low voltage LED lighting. The integrated driver converts 120VAC to either 12VDC or 24VDC and it fits in a standard electrical box.





SWITCHEX® (Driver + Dimmer)





### GLOSSY DARK BROWN • GLOSSY LIGHT ALMOND GLOSSY WHITE • GLOSSY BLACK



#### SWITCHEX® Driver and Dimmer Switch Diagram



#### TRIM PLATES (sold separately)

| SKU      | Finish              |
|----------|---------------------|
| SX-TP-BR | Glossy Dark Brown   |
| SX-TP-LA | Glossy Light Almond |
| SX-TP-WH | Glossy White        |
| SX-TP-BL | Glossy Black        |





www.nslusa.com