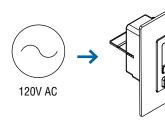

#### *SWITCHEX® Is A True Evolutionary Step Forward For LED Control Systems.*

SWITCHEX<sup>®</sup> is a dimmer with an integrated driver that converts 120VAC to either 12VDC or 24VDC. This means SWITCHEX<sup>®</sup> is all you need between your line voltage and low voltage LED lighting. Best of all, it fits in a standard electrical box.

#### THE DRIVER IS INSIDE

SWITCHEX<sup>®</sup> is all you need between your line voltage and low voltage LED lighting. The integrated driver converts 120VAC to either 12VDC or 24VDC and it fits in a standard electrical box.

#### SWITCHEX® Driver and Dimmer Switch Diagram