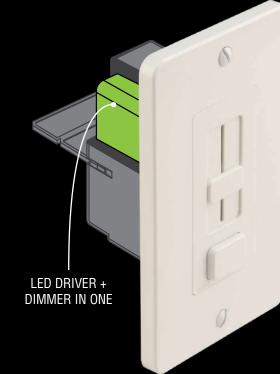

#### THE DRIVER IS INSIDE

SWITCHEX<sup>®</sup> is all you need between your line voltage and low voltage LED lighting. The integrated driver converts 120VAC to either 12VDC or 24VDC and it fits in a standard electrical box.

SWITCHEX® (Driver + Dimmer)