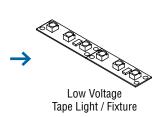

#### *SWITCHEX® Is A True Evolutionary Step Forward For LED Control Systems.*

SWITCHEX<sup>®</sup> is a dimmer with an integrated driver that converts 120VAC to either 12VDC or 24VDC. This means SWITCHEX<sup>®</sup> is all you need between your line voltage and low voltage LED lighting. Best of all, it fits in a standard electrical box.

#### THE DRIVER IS INSIDE

SWITCHEX<sup>®</sup> is all you need between your line voltage and low voltage LED lighting. The integrated driver converts 120VAC to either 12VDC or 24VDC and it fits in a standard electrical box.

#### SWITCHEX® Driver and Dimmer Switch Diagram