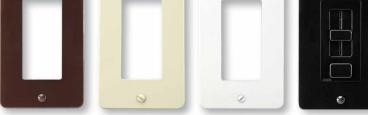

3 switch plate faces included - Glossy Dark Brown, Glossy Light Almond, Glossy White. Glossy Black option sold separately. Electrical box not included.

### GLOSSY DARK BROWN • GLOSSY LIGHT ALMOND GLOSSY WHITE • GLOSSY BLACK

#### TRIM PLATES (sold separately)

| SKU      | Finish              |
|----------|---------------------|
| SX-TP-BR | Glossy Dark Brown   |
| SX-TP-LA | Glossy Light Almond |
| SX-TP-WH | Glossy White        |
| SX-TP-BL | Glossy Black        |