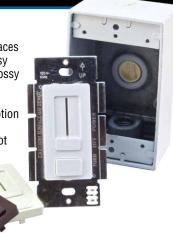

3 switch plate faces included - Glossy Dark Brown, Glossy Light Almond, Glossy White. Glossy Black option sold separately. Electrical box not included.

#### TRIM PLATES (sold separately)

| SKU      | Finish              |
|----------|---------------------|
| SX-TP-BR | Glossy Dark Brown   |
| SX-TP-LA | Glossy Light Almond |
| SX-TP-WH | Glossy White        |
| SX-TP-BL | Glossy Black        |